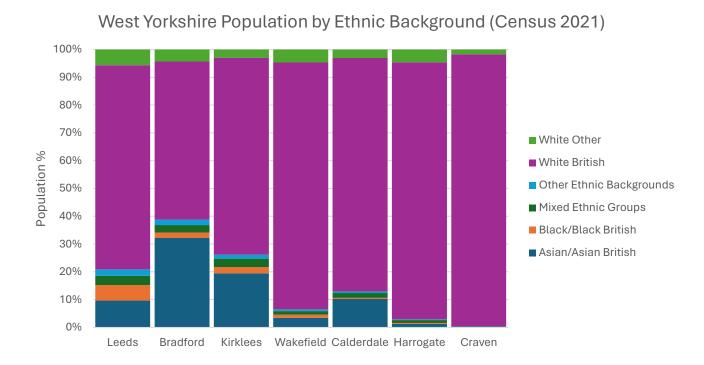

## West Yorkshire Ethnicity

Variation between places

Overall 19.6% of residents are from a BAME background Bradford has the highest proportion of BAME groups (31.2%) Craven has the lowest proportion of BAME groups (3.6%)