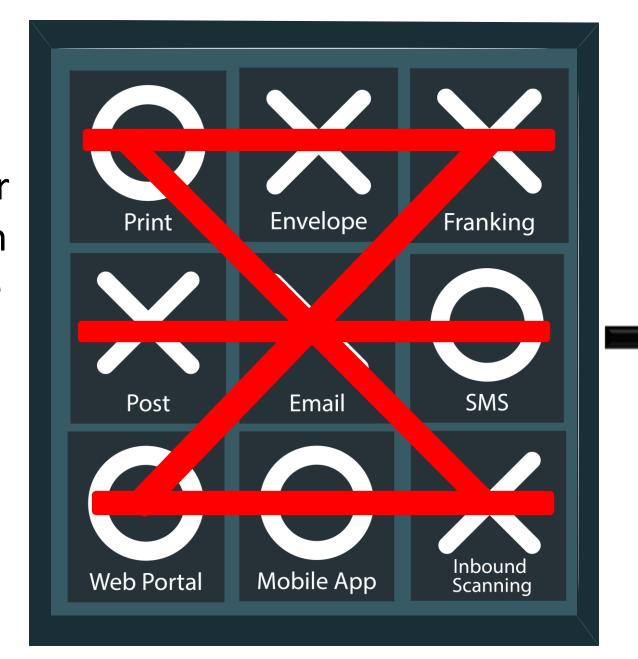

#### **INTELLIGENT COMMUNICATIONS PLATFORM**

# Publisure





Integrating your communication strategy can be like a game of noughts and crosses





Too many suppliers and too many frameworks providing proprietary workflows and communications





## A PRACTICAL EXAMPLE OF THE INTELLIGENT COMMUNICATIONS PLATFORM IN USE





By adding intelligence to your outbound documents, the **Intelligent Communications** Platform eliminates the need to create hundreds of bespoke business rules to identify, index, archive and deliver your inbound documents to their intended recipient.



#### **The Intelligent Communications Platform**





User prints document via Publisure POD, automatically adding questionnaires and posts directly from the desktop



POD populates Kodak Alaris Intelligent Data Capture barcode to the questionnaire



Document pack is automatically printed, enveloped and despatched



Recipient opens letter, completes questionn