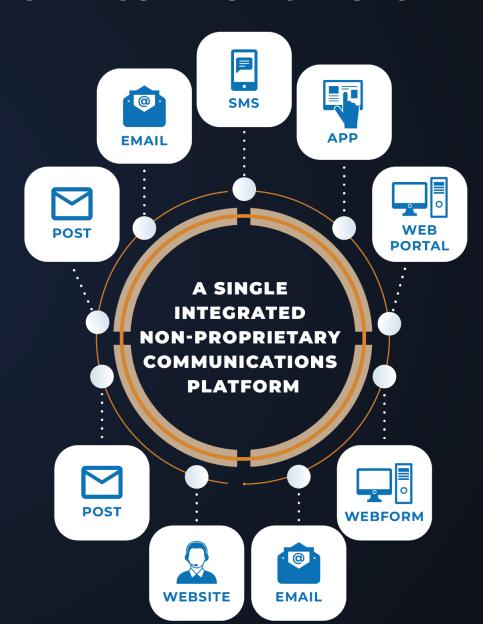

#### **INTELLIGENT COMMUNICATIONS PLATFORM**

The Intelligent Communications **Platform seamlessly** integrates your disparate communication channels into a single unified interface