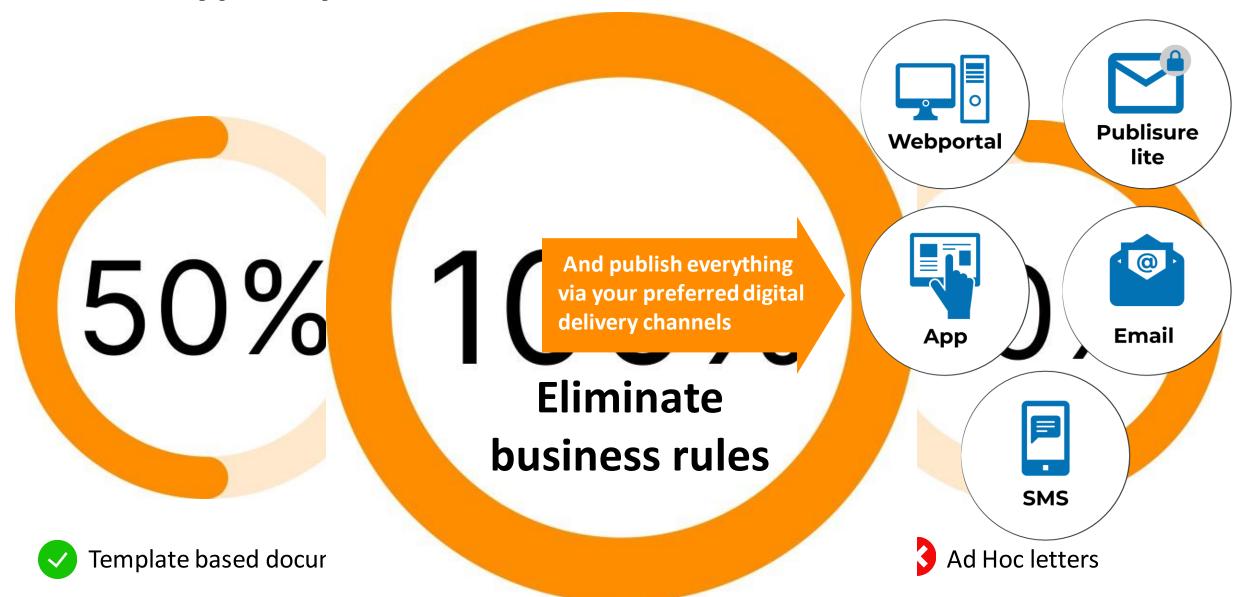

## A PRACTICAL EXAMPLE OF THE INTELLIGENT COMMUNICATIONS PLATFORM IN USE

By adding intelligence to your outbound documents, the **Intelligent Communications** Platform eliminates the need to create hundreds of bespoke business rules to identify, index, archive and deliver your inbound documents to their intended recipient.