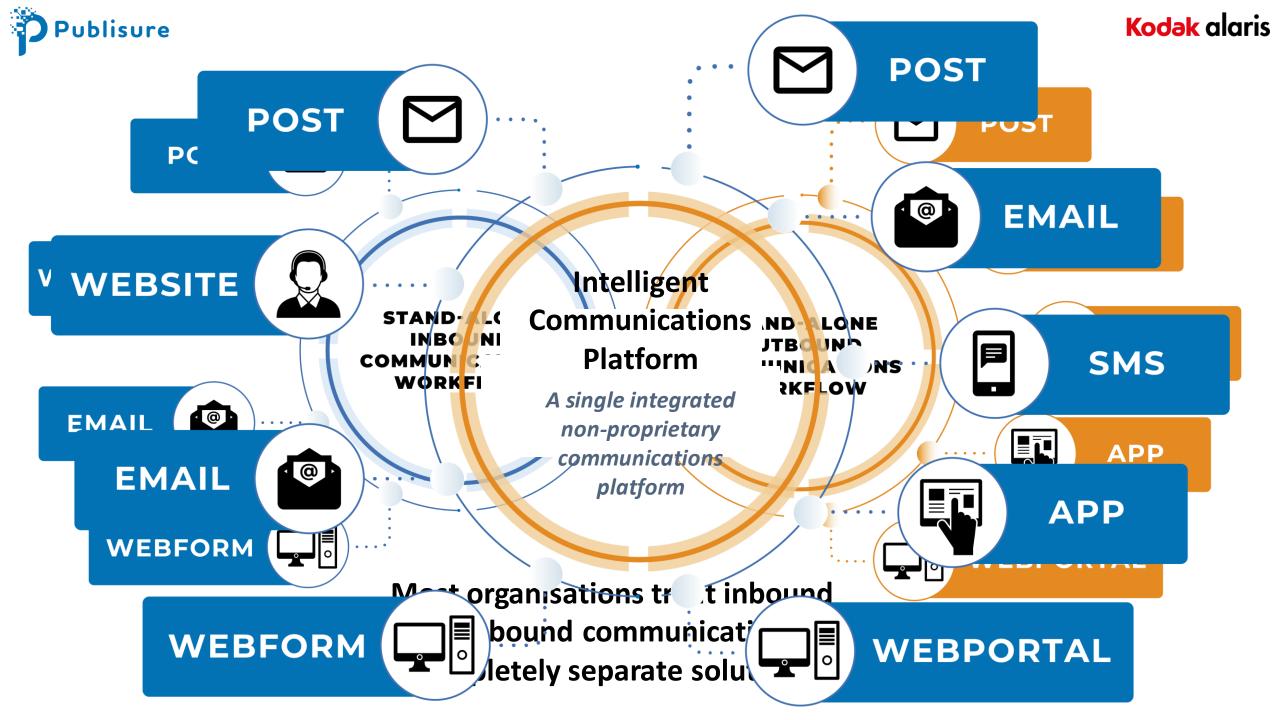

#### **Intelligent Communications Platform**

**Kodak** alaris

Enables you to implement a 'least cost' strategy for outbound and inbound communications

### **Intelligent Communications Platform**

Turning communications into conversations