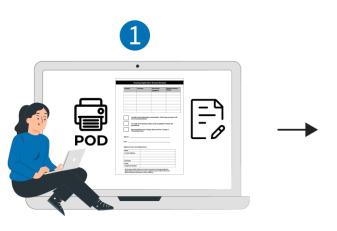

#### **The Intelligent Communications Platform**

User prints document via Publisure POD, automatically adding questionnaires and posts directly from the desktop

POD populates Kodak Alaris Intelligent Data Capture barcode to the questionnaire