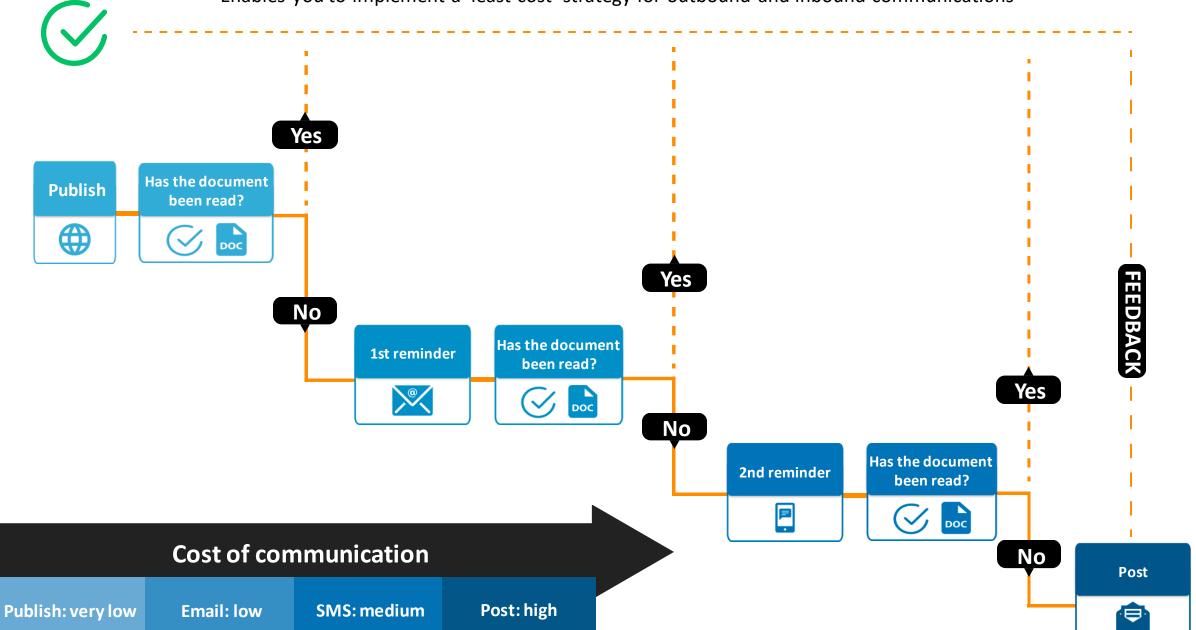

#### **Intelligent Communications Platform**

**Kodak** alaris

Enables you to implement a 'least cost' strategy for outbound and inbound communications