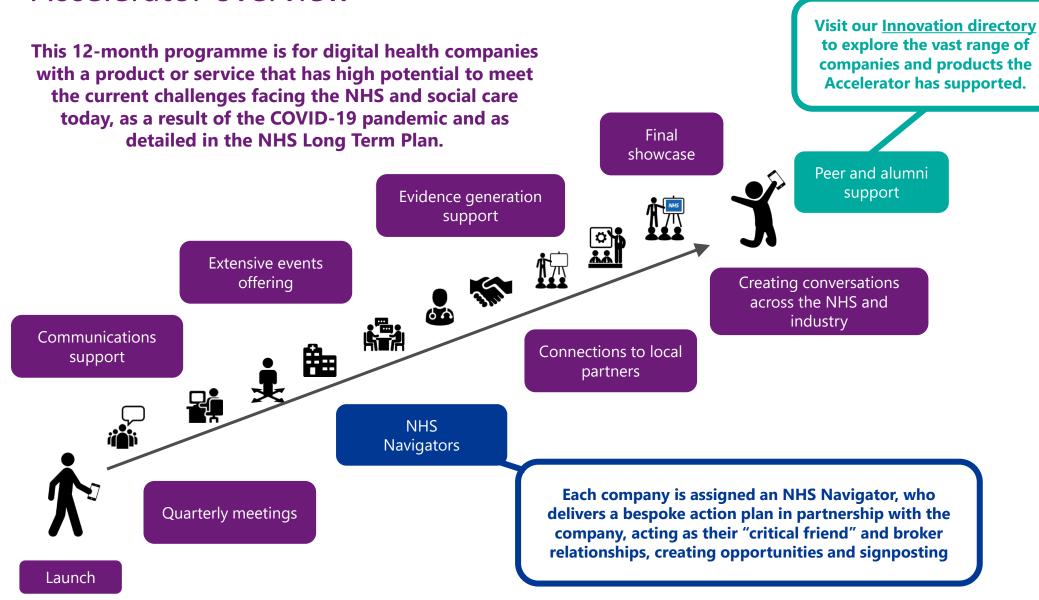

## How do you move into the NHS ecosystem and accelerate

Either as a home-grown start-up or established company























## **Our strategic goals**

Support the **NHS and**social care in London in
being the best through
digital health

Play an active role in building London as a global capital of digital health Cement the
DigitalHealth.London
collaboration as the
epicentre of
digital health
in London















## Accelerator overview





## How do you move into the NHS ecosystem and accelerate?

- How the technology will be used?
- What is the operational impact on the pathway?
- Context around the wider public view (patients/family etc)?