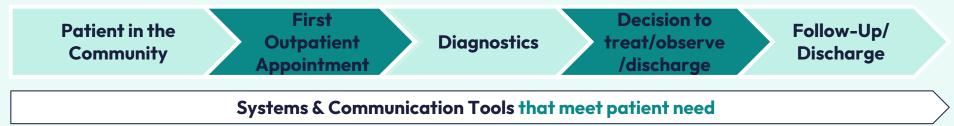

challenges

- 1. Clear the backlog
- 2. Match steady-state capacity to demand



### How can we meet more demand with the same capacity?







- Variable use of Advice & Guidance
- Poor acceptance criteria/threshold for referrals
- Missed opportunities for access and for patients to self-care and seek advice

Patient in the

Community

- Testing and results reporting **priority not** aligned with operational urgency
- Limited after hours or community support

**Diagnostics** 

**Decision to** 

treat/observe

/discharge

- Poor **continuity** of care
  - Loss to follow-up

Follow-Up/

Discharge

DNAs



- No **feedback loop** for GPs & patients

stratification

**First** 

**Outpatient** 

**Appointment** 



 Missed opportunities for access and for patients to self-care and seek advice



• Little clinical validation through triaging and risk stratification



#### 1. Support patient-initiated appointments



#### Contact us about your request A This will be read by a member of the team within 2 working days (Monday to Friday). If you are seriously unwell, call 111 or 999. What would you like help with? I want help for a medical issue Contact us about your symptoms or medical condition. I have an admin guery $\rightarrow$ Contact us about clinic letters, recent tests, an existing appointment, or anything else admin related. See NHS online advice See advice and guidance on conditions, symptoms and C

accurx

treatments.

#### 2. Triage earlier





#### 3. Personalise communication





## Drives productivity Enables continuity Increases access



#### Thank you