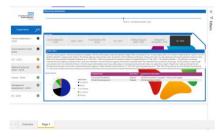

# Developing a better understanding of our delivery

- What are we working on?
  - Planning
  - Collaboration
  - Standardisation with flexibility

- How well are we doing?
  - Reporting automation
  - Integration PowerBl, teams

- Are we seeing the benefits of our work?
  - Reporting
  - Integration