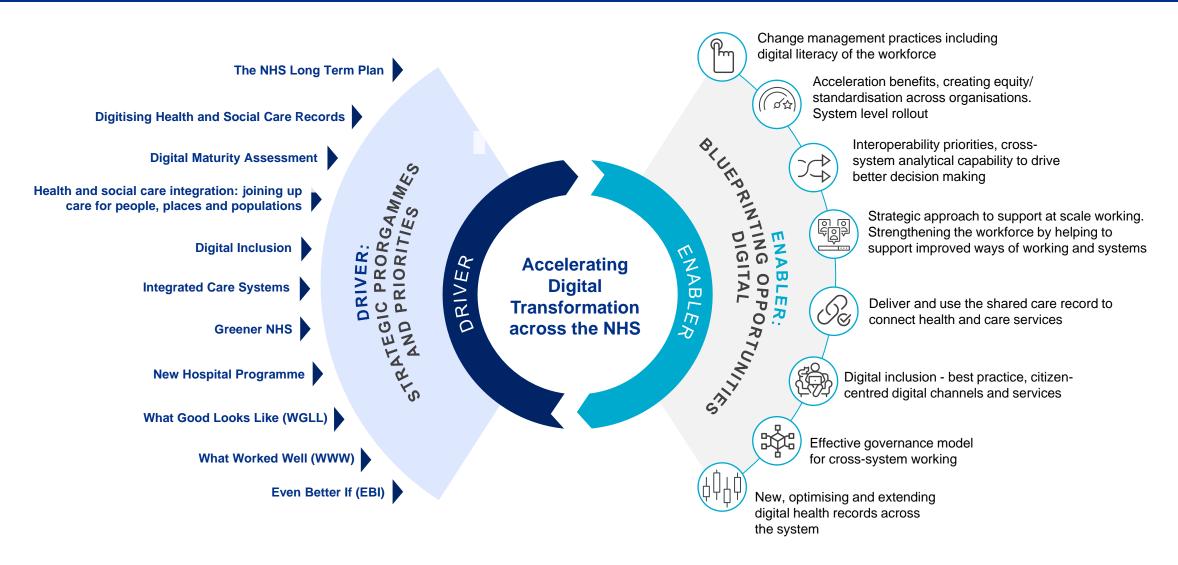

#### Blueprinting to support strategic priorities

#### Our objectives 2023-2024

Develop new shared learning content that engages staff through innovative and interactive channels

Develop Blueprinting as a key method for sharing good practice in the Primary Care sector

Create, promote and sustain a learning eco-system that strengthens opportunities for shared learning

Develop **Bespoke Blueprints** to meet key national priorities e.g. current work on **Bed Management** 

Increase the Blueprint portfolio
reflecting good practice from across the
NHS, that enable people to access
the care they need quickly and easily

Support key national agendas including: EPR levelling up, Greener NHS and the New Hospital Programme