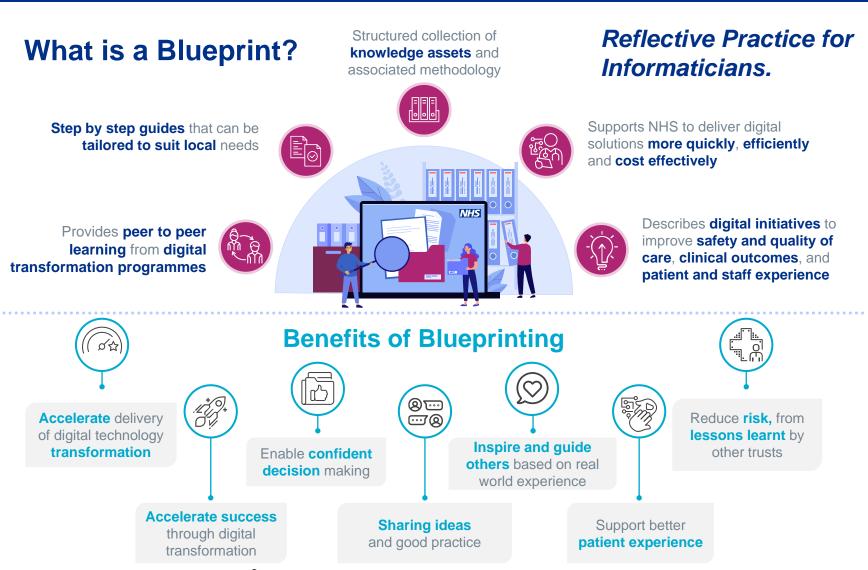

#### Overview of the Blueprinting programme

#### **Background to Blueprinting**

Blueprinting was established as part of the Global Digital Exemplar Programme. This programme aimed to demonstrate that effective knowledge sharing and partnering of organisations could accelerate digital Transformation leading to better health outcomes for patients and improved staff experience.

The programme was independently evaluated as having achieved its aims.

The collection of knowledge assets (Blueprint, Blueprint on a Page, Technical Annex, Videos and Events) have been designed to enable peer to peer learning across the NHS.

#### **BLUEPRINTING IN NUMBERS**

NHSE has worked with NHS Trusts to produce Blueprints –
step-by-step good practice guides showcasing digital transformation across the health system.

Designed to help health organisations deliver technology more quickly and cost-effectively than possible in the past.