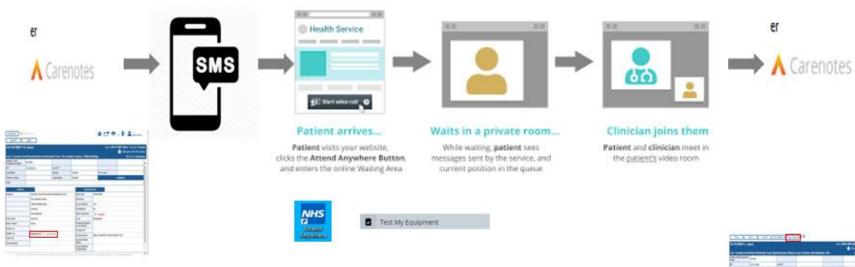

# Attend Anywhere Implementation - Coventry and Warwickshire Partnership NHS Trust

**Coventry and Warwickshire Partnership** 

**NHS Trust** 

**Attend Anywhere Implementation** (incorporating use of **Carenotes) Blueprint** 

Sarah Banks – Deputy Director of Contracting, Performance, Systems, Information and IG Jayne Flynn, Assistant Director of Systems, Information and **Business Intelligence** 

March 2020

How does the trust maintain the safe continuity of clinical care during the COVID 19 pandemic when face to face clinical appointments and contacts cannot take place?

### Approach

End User Training via MS Teams, e-Learning