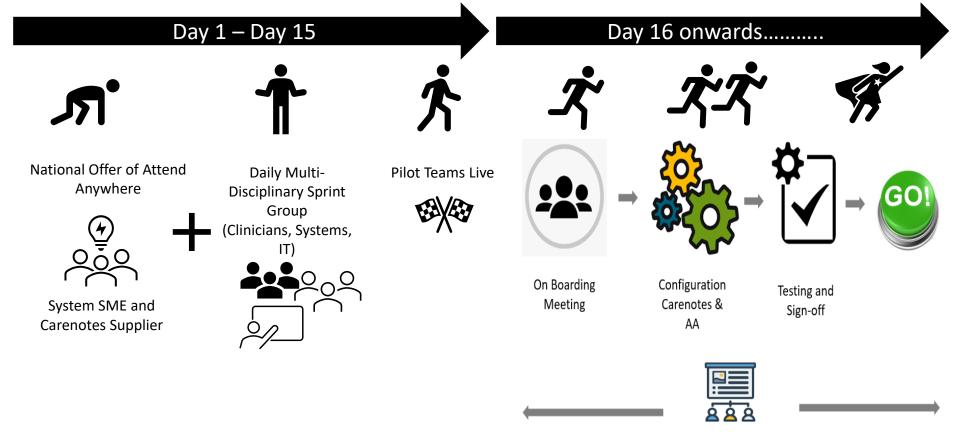

|  |                   |     |          |   |



### Approach





End User Training via MS Teams, e-Learning





#### Benefits





"It was remarkable to engage in an assessment across three continents of the globe, and it truly meant the world to the young person! "They were with a host family in the UK, but Attend Anywhere enabled their mum to be dialled in from Asia, and a cousin also joined the assessment via a link that was shared at the time, even though they were in North America. The mum was really pleased that Attend Anywhere allowed the assessment to go ahead, even though she was in a different country."

- Accessible and utilised by 75 teams at multiple settings across the Trust giving greater flexibility.
- Delivered more than 1.4m consultation minutes supporting patients in identified vulnerable patient cohorts between May 2020 – May 2021