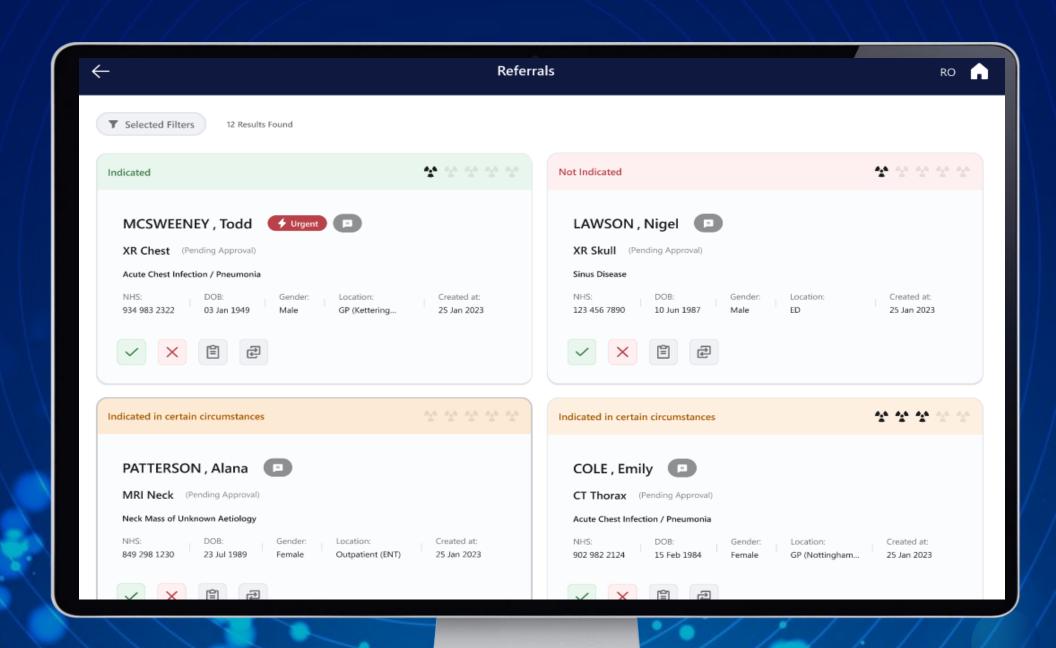

## xWave Clinical Decision Support System - Referring

Improve Patient
Outcomes

Reduce Radiology
Backlog

**Improve Clinician Experience** 