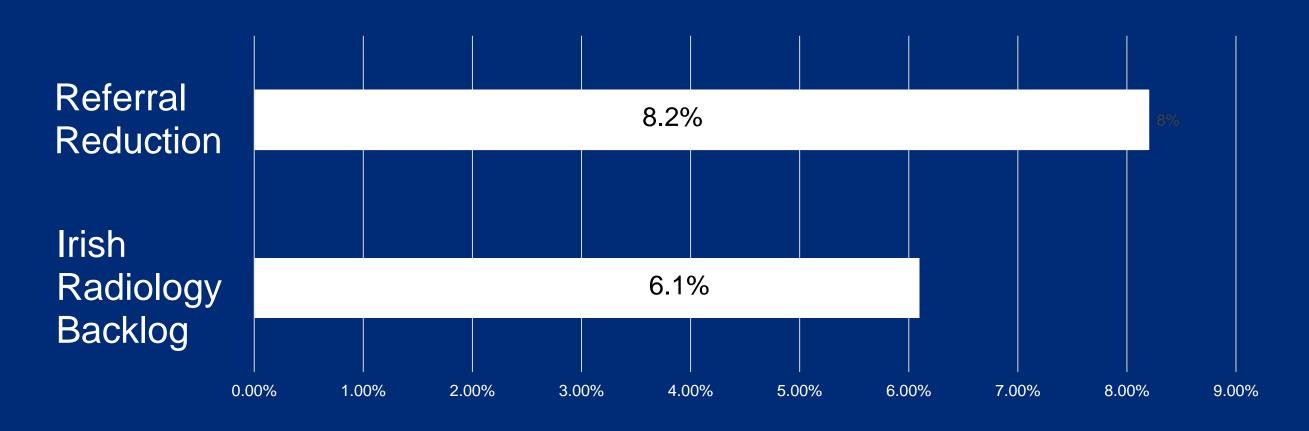

#### **APPROPRIATENESS**

#### Reduction in duplicate and unnecessary referrals

#### **CARBON EMMISSIONS**

13.5%

#### Reduction in carbon emissions

#### RADIATION EXPOSURE

27%

Reduction in radiation exposure per patient

>99%

Reduction in time to get referrals vetted and ready for scheduling

(Source: Data from xWave CDS platform Jan 2021 – May 2022)