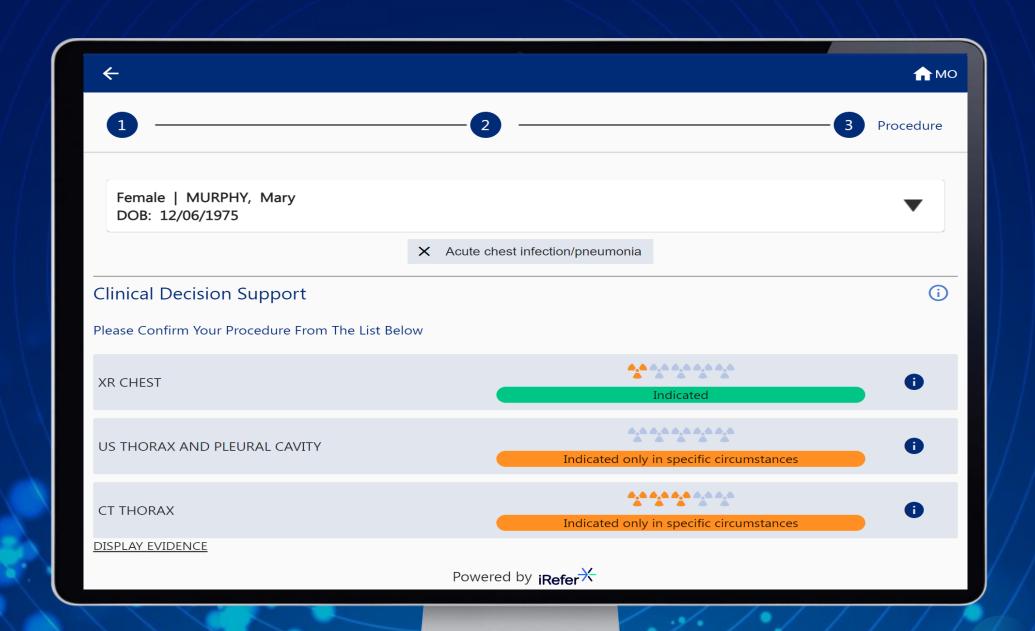

## xWave Clinical Decision Support System - Referring

Improve Patient
Outcomes

Reduce Radiology
Backlog

**Improve Clinician Experience** 