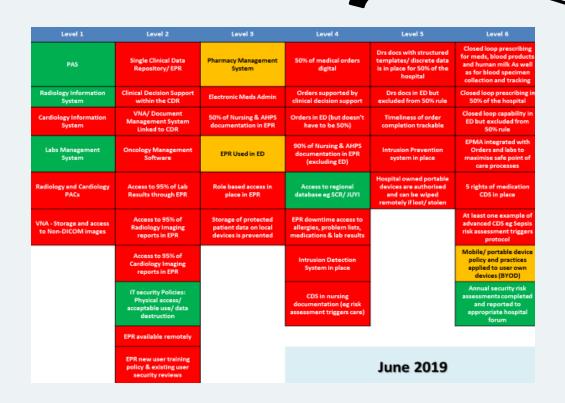

# HIMSS 0.2 to Level 6 in five years

### One bite at a time

- Transformation to suit your organisation
- Broad brush strokes of digital functionality
- Improve safety and reliability of care
- Focus on where paper is being used