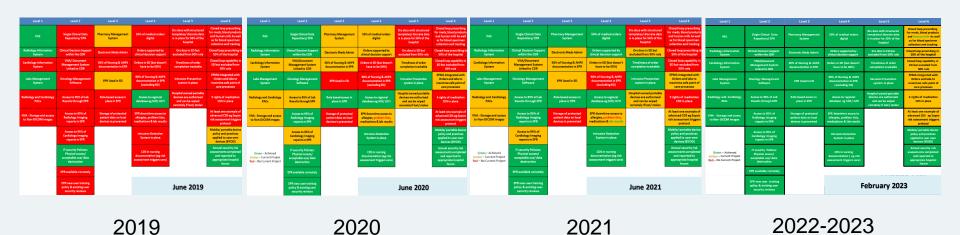

# HIMSS 0.2 to Level 6 in five years

### One bite at a time

- Transformation to suit your organisation
- Broad brush strokes of digital functionality
- Improve safety and reliability of care
- Focus on where paper is being used

#### 2019 - 2022