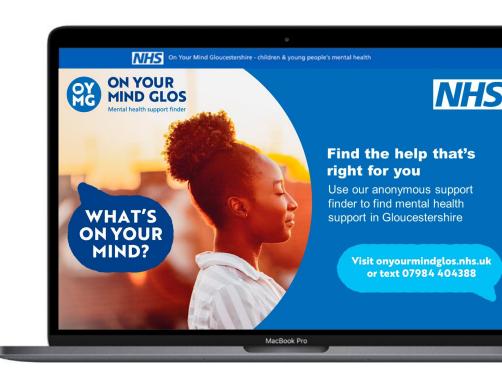

#### On Your Mind - NHS Glos

# Making NHS Gloucestershire's mental health services more accessible to children and young people

Made Tech worked closely with the NHS in Gloucester to digitalise access to over 100 mental health support services.