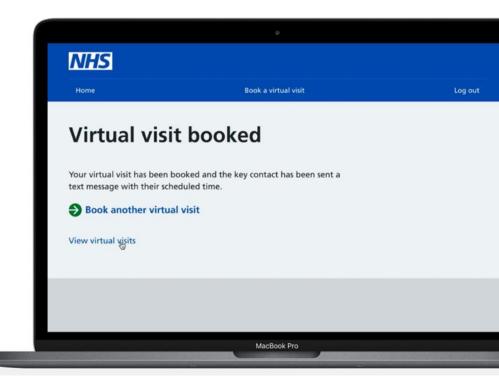

#### **Virtual Visits**

# Connecting hospital patients with loved ones during COVID

Made Tech partnered up with Hillingdon, Kettering, and London North West University NHS Hospital Trusts to develop an open source virtual visit service.