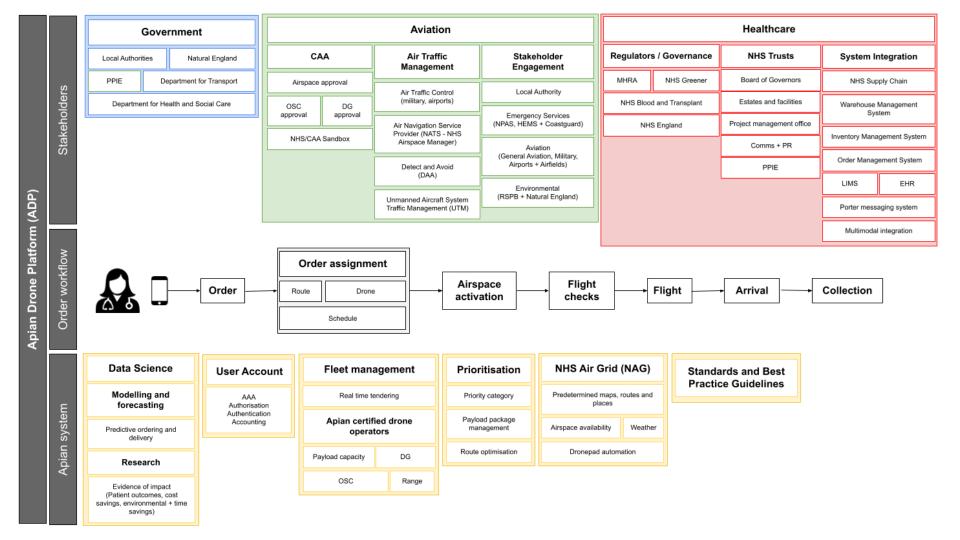

### Apian is an operational platform integrating the drone industry with the healthcare industry.