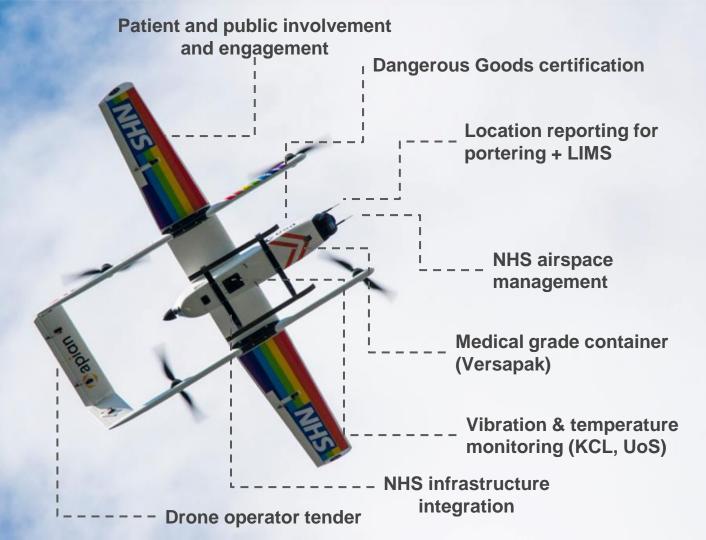

| 10-20kg                                                      | 5kg                                                                             | <8kg                    | <8kg                                            | 20kg        | 20kg (TBC)           | 20kg                                            | 10kg                                |
| Payload type            | UN3373                                              | TBC                                                          | N/A                                                                             | UN3373                  | UN3373                                          | UN3373      | UN2915               | UN3373                                          | UN3373                              |

# Learning curve



# Come fly with us!

hello@apian.aero