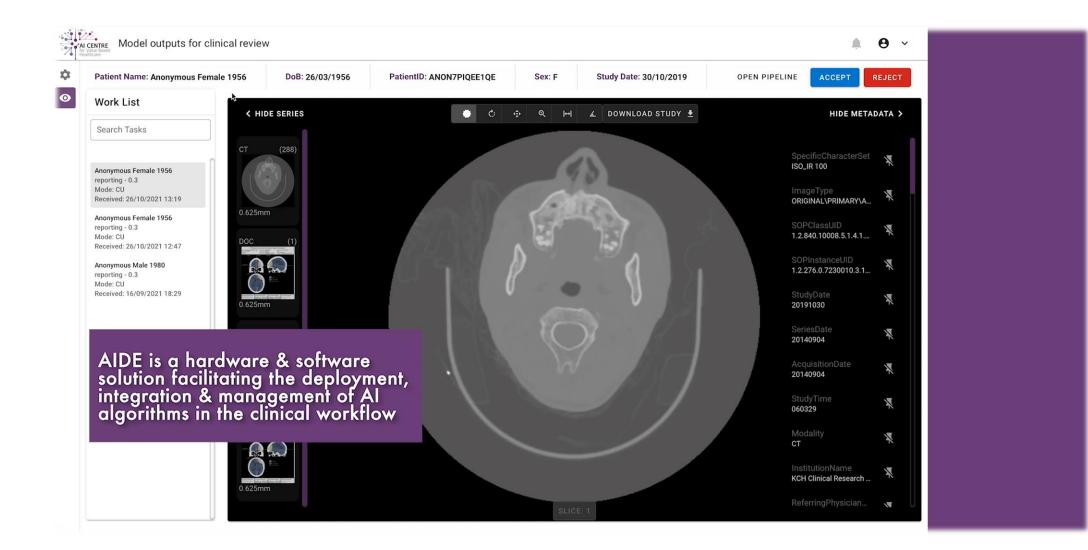

#### **AIDE** AI Deployment Engine

Integrates with clinical information

Systems (DICOM, FHIR, HL7) AIDE App Store to share and distribute AI applications.

Enterprise-wide platform for the management and deployment of Al.

Help manage technical, clinical and regulatory risks around AI deployment.

Demo

### Managing the clinical risk

Clinical review

Earlier feedback to developers

Closing the feedback loop