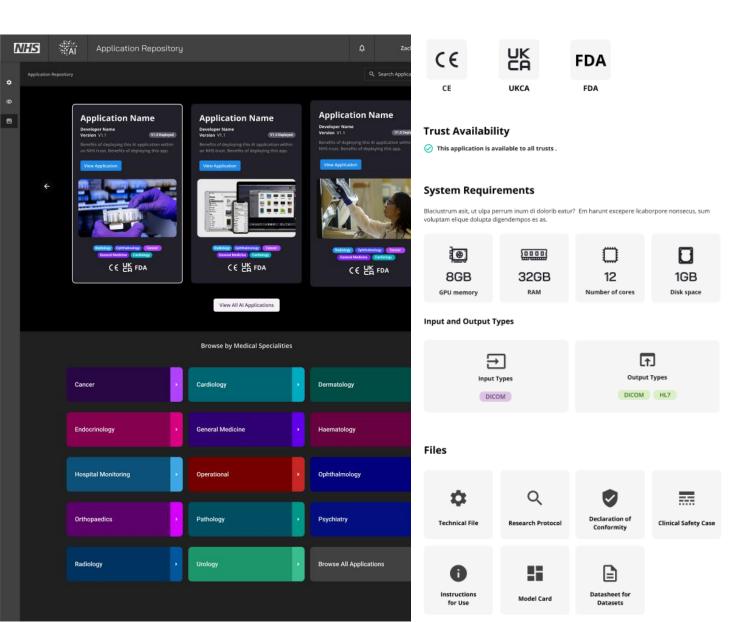

#### **AIDE** AI Deployment Engine

Integrates with clinical information

Systems (DICOM, FHIR, HL7) AIDE App Store to share and distribute AI applications.

Enterprise-wide platform for the management and deployment of Al.

Help manage technical, clinical and regulatory risks around AI deployment.

Demo