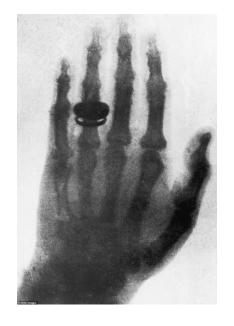

#### **AIDE** A new OS for the hospital

1995

2012

2021

1. One of the earliest photographic plates from Roentgen's experiments was a film of his wife, Bertha's hand with a ring, produced on Friday, November 8, 1895.

2. Setzner1337, CC0, via Wikimedia Commons

1895