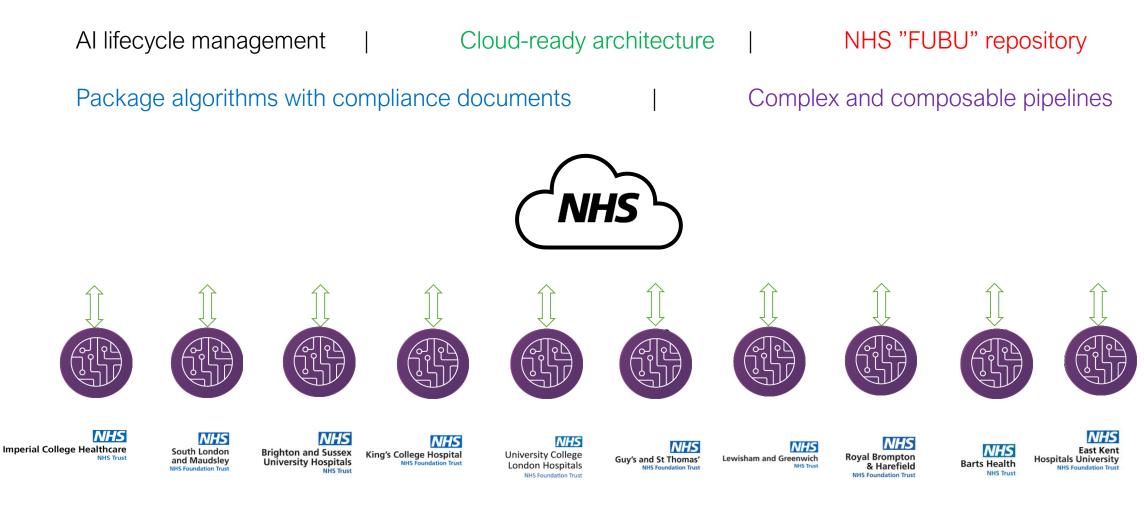

## The rollout across London and the Southeast of England

#### We have a pipeline of 20+ AI applications to be deployed