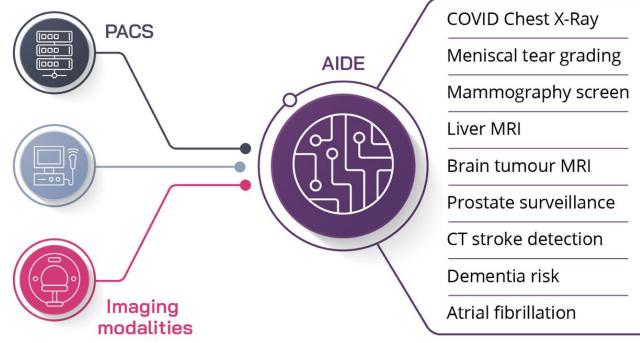

#### **AIDE** AI Deployment Engine

Integrates with clinical information

Systems (DICOM, FHIR, HL7) AIDE App Store to share and distribute AI applications.

Enterprise-wide platform for the management and deployment of Al.

Help manage technical, clinical and regulatory risks around AI deployment.

Demo