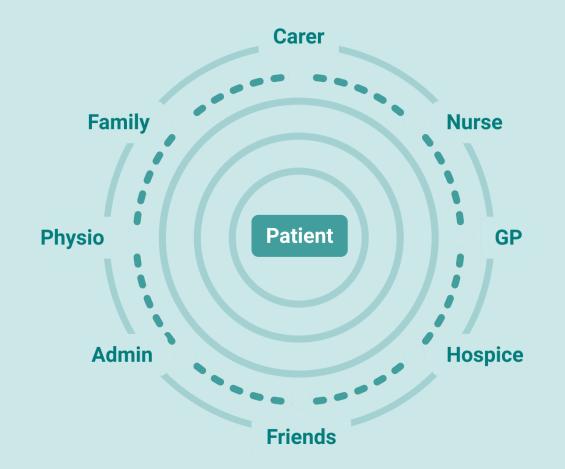

|                                                                                                                                                             |                                                                       |           |  |
| POWER, Mich  | ielle 🧕 | MOUSE, Minnie (Mrs)<br>Can you please forward this pat                  | 04/02/21<br>tient's recent           | 🐟 Rep                                                                                                                                | lv 🗖 Bool                                                                                                                                                   | k + Note                                                              | a Assign  |  |



## **Questions?**

jacob@accurx.com